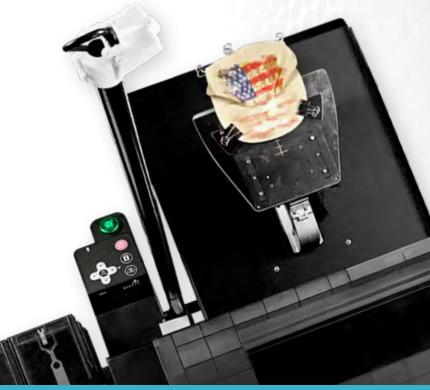

## See your design line-up precisely every time with Acculine.

Forget those clumsy jigs. Stop wasting resources on endless test prints. With AccuLine from Brother DTG, you can see the shirt, hat, shoe, hoodie or whatever you want to print right on your monitor and can adjust your design placement to print exactly where you want it every time.

Our sophisticated yet easy-to-use software works with a digital camera to create an alignment system that can save you time and money while improving the quality of your printing.

You see it. You adjust it. You print it. It's just that easy.