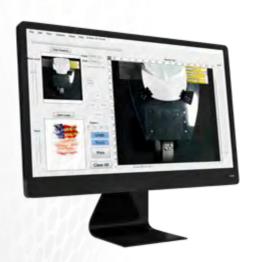

## See your design line-up precisely every time with Acculine.

Forget those clumsy jigs. Stop wasting resources on endless test prints. With AccuLine from Brother DTG, you can see the shirt, hat, shoe, hoodie or whatever you want to print right on your monitor and can adjust your design placement to print exactly where you want it every time.

Our sophisticated yet easy-to-use software works with a digital camera to create an alignment system that can save you time and money while improving the quality of your printing.

You see it. You adjust it. You print it. It's just that easy.